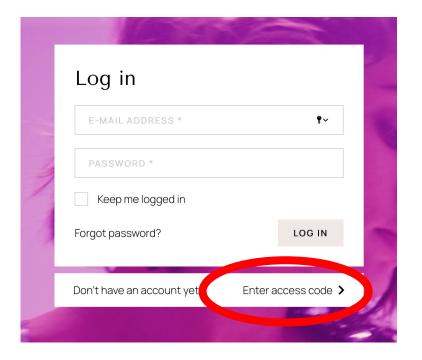

### CONTECT

- Go to the website: www.kevinmurphy.anewspring.com
- 2. Click on 'Enter access code' underneath the LOG IN button

KEVIN.MURPHY+COLOR.
EDUCATIO

## Enter your access code to create a new account

A 2 3 D G 5 F 9 Y 0 \*

SUBMIT

**∢** Go back to log in with an existing account

- Enter the access code into the field (be careful to type it in with capitals etc.)
- 2. Click on the 'SUBMIT' button